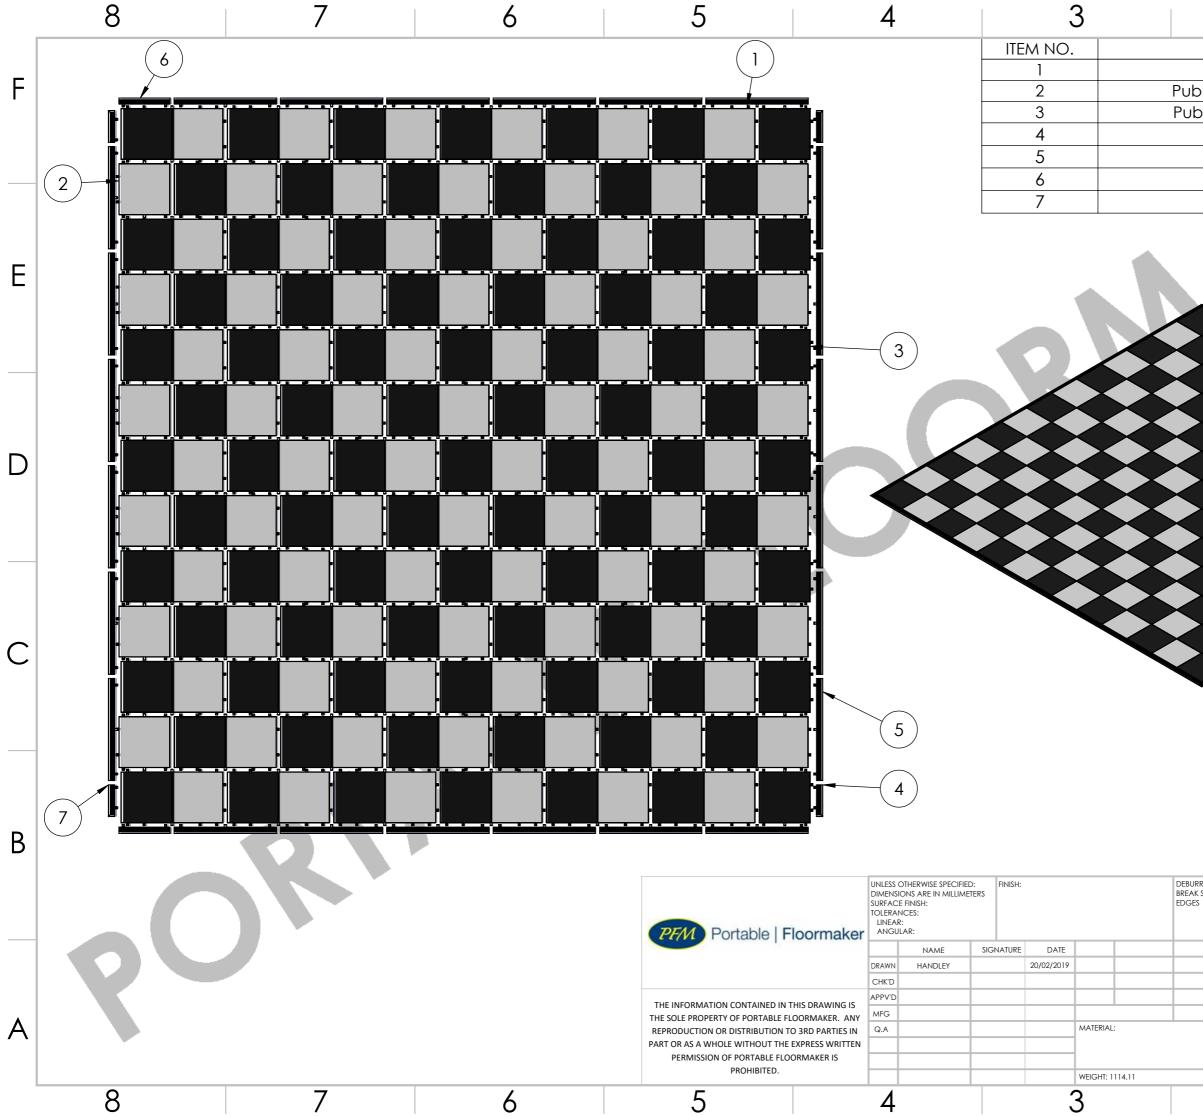

|                         | 2 1                                               |          |
|-------------------------|---------------------------------------------------|----------|
|                         | RT NUMBER Q1                                      | ΓY.      |
| Publ                    | ok - Full Panel 7                                 |          |
|                         |                                                   | s F      |
|                         | Half Panel - Black                                |          |
|                         |                                                   | 2        |
|                         | B Inch Full Edge 2                                |          |
|                         | Inch Half Edge2ch RH Corner Edge2                 | <u>/</u> |
| 5 110                   |                                                   | <u> </u> |
|                         |                                                   |          |
|                         |                                                   | F        |
|                         |                                                   |          |
|                         |                                                   |          |
| $\langle \cdot \rangle$ |                                                   |          |
|                         |                                                   |          |
| $\mathbf{X}$            |                                                   |          |
|                         |                                                   |          |
|                         |                                                   |          |
|                         |                                                   |          |
| $\bullet$               | $\bullet \bullet \bullet \bullet \bullet \bullet$ |          |
| Ó                       |                                                   |          |
| $\mathbf{X}$            |                                                   |          |
|                         |                                                   |          |
|                         |                                                   |          |
| $\sim$                  | $\mathbf{X} \mathbf{X} \mathbf{Y}$                |          |
|                         |                                                   |          |
|                         |                                                   |          |
|                         |                                                   | C        |
|                         |                                                   | С        |
|                         |                                                   | С        |
|                         |                                                   | С        |
|                         |                                                   | С        |
|                         |                                                   | С        |
|                         |                                                   | С        |
|                         |                                                   | С        |
|                         |                                                   | C        |
|                         |                                                   | C        |
| R AND<br>SHARP          | DO NOT SCALE DRAWING REVISION                     | B        |
|                         |                                                   |          |
|                         | Portable Floormake                                |          |
|                         |                                                   |          |
|                         | Portable Floormake                                | r A      |
|                         | Portable Floormake                                | r A      |